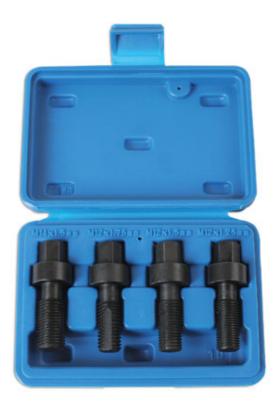

## **Wheel Internal Thread Kit**

For use on vehicles that use wheel bolts rather than wheel nuts.

## **Additional Information**

- Applications include: M12 x 1.25 for PSA; M12 x 1.5 for Mercedes-Benz & BMW; M12 x 1.75 for Volvo; & M14 x 1.5 for VAG models.
- · Associated Laser products include 5648 and 5216.
- · For best results use with hand tools (drive with a 12mm socket or ring spanner).
- · Tools are 55mm long with 25mm of thread.
- · Packed in a blow moulded case. Due to the nature of the products these tools are consumable.