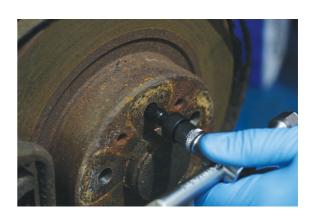

## **Wheel Internal Thread Kit**

For use on vehicles that use wheel bolts rather than wheel nuts.