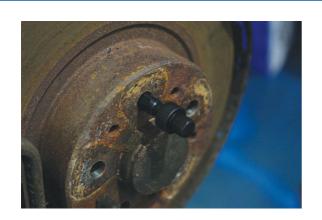

## **Wheel Internal Thread Kit**

For use on vehicles that use wheel bolts rather than wheel nuts.

## **Additional Information**

- Applications include: M12 x 1.25 for PSA; M12 x 1.5 for Mercedes-Benz & BMW; M12 x 1.75 for Volvo; & M14 x 1.5 for VAG models.
- · Associated Laser products include 5648 and 5216.
- · For best results use with hand tools (drive with a 12mm socket or ring spanner).
- · Tools are 55mm long with 25mm of thread.
- · Packed in a blow moulded case. Due to the nature of the products these tools are consumable.