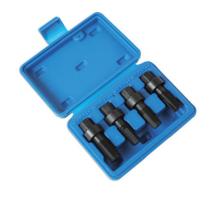

## **Wheel Internal Thread Kit**

For use on vehicles that use wheel bolts rather than wheel nuts.

## **Additional Information**

- Applications include: M12 x 1.25 for PSA; M12 x 1.5 for Mercedes-Benz & BMW; M12 x 1.75 for Volvo; & M14 x 1.5 for VAG models.
- · Associated Laser products include 5648 and 5216.
- · For best results use with hand tools (drive with a 12mm socket or ring spanner).
- · Tools are 55mm long with 25mm of thread.
- · Packed in a blow moulded case. Due to the nature of the products these tools are consumable.